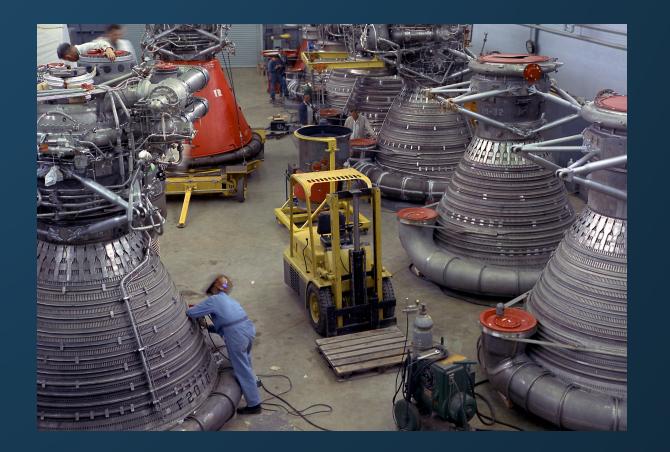

## ENHANCE YOUR ENGINEERING WORKFLOW WITH

# Scan to CAD

## WHAT IF YOU COULD







10%

OF TIME



Create feature-based CAD data from old parts 80% faster than by hand Create usable CAD data from existing parts that would have been impossible to create by hand

Create manufacturable product designs in 10% of the time

## THEY DID

Transform your design and engineering workflows with 3D Systems end-to-end digital manufacturing solutions.



### JAY LENO'S GARAGE

- Recovered lost CAD data in 4 hours
- 3D printed part in 1 week



#### **BOLTON WORKS**

 Completed engine assembly in CAD in 1 month



#### NASA

 Completed 3D model of Apollo rocket booster in 4 months