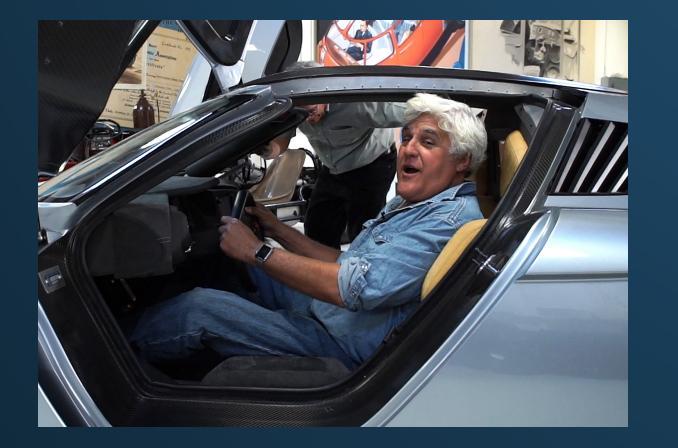

### JAY LENO'S GARAGE

- Recovered lost CAD data in 4 hours
- 3D printed part in 1 week