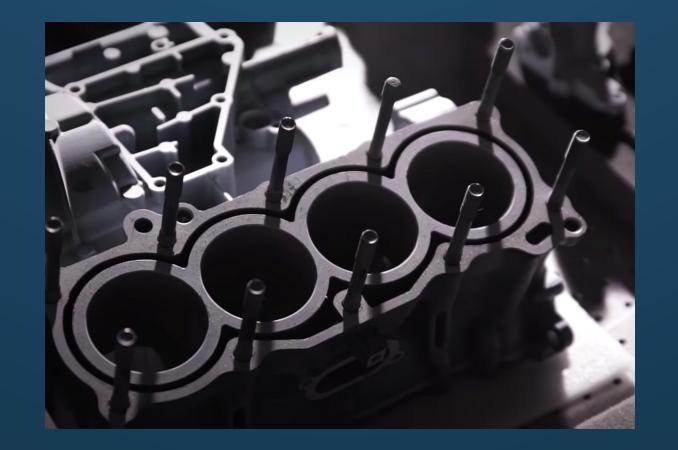

## ENHANCE YOUR ENGINEERING WORKFLOW WITH

# Scan to CAD

## WHAT IF YOU COULD







10%

OF TIME



Create feature-based CAD data from old parts 80% faster than by hand Create usable CAD data from existing parts that would have been impossible to create by hand

Create manufacturable product designs in 10% of the time

## THEY DID

Transform your design and engineering workflows with 3D Systems end-to-end digital manufacturing solutions.



### JAY LENO'S GARAGE

- Recovered lost CAD data in 4 hours
- 3D printed part in 1 week



#### **BOLTON WORKS**

 Completed engine assembly in CAD in 1 month



#### NASA

 Completed 3D model of Apollo rocket booster in 4 months